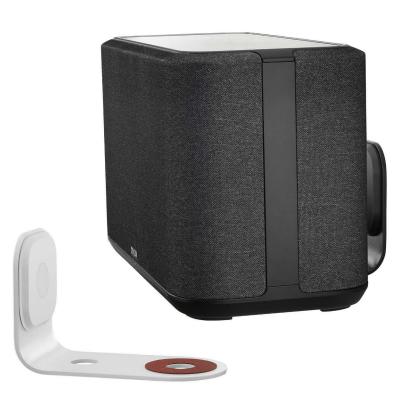

Flexible and functional wall mount to perfectly position the speaker.

- Bespoke design securely holds the Denon Home 350
- Speaker can swivel up to 26° (13° left, 13° right)
- Precision engineered. Quick and easy to fit
- High grade-steel construction
- Available in black or white to match the Denon Home 350
- Designed and manufactured in the UK