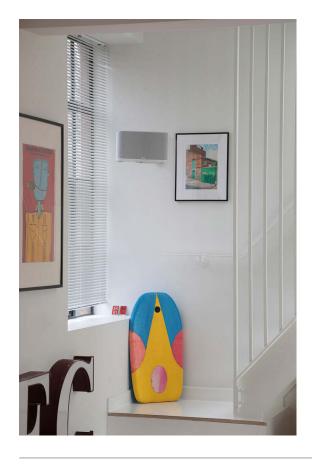

Flexible and functional wall mount to perfectly position the speaker.

- Bespoke design securely holds the Denon Home 350
- Speaker can swivel up to 26° (13° left, 13° right)
- Precision engineered. Quick and easy to fit
- High grade-steel construction
- Available in black or white to match the Denon Home 350
- Designed and manufactured in the UK