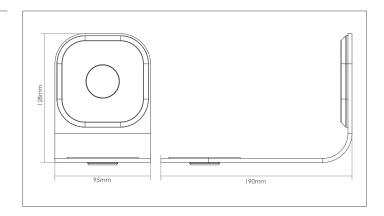

|                           | White:                          |                        | Black:         |         |
|---------------------------|---------------------------------|------------------------|----------------|---------|
| Product Code              | SDXDH350WM1011                  |                        | SDXDH350WM1021 |         |
| UPC Number                | 5057964002019                   |                        | 5057964002026  |         |
| UK, European and US (SRP) |                                 | £69.99                 | €79.99         | \$89.99 |
| Millimetres / Kilograms   | Height                          | Width                  | Depth          | Weight  |
| Product Size              | 128                             | 95                     | 190            | 0.82    |
| Millimetres / Kilograms   | Length                          | Width                  | Height         | Weight  |
| Retail Carton             | 210                             | 138                    | 106            | 1.3     |
| Carton Contents           | 1 x Wall Mount and Instructions |                        |                |         |
| Outer Carton Quantity     | 4                               | Country of Manufacture |                | UK      |