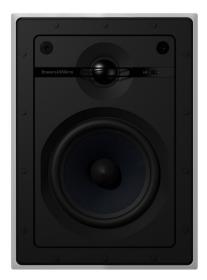

## See nothing, hear everything

The CWM652 features a 130mm (5in) blue Aramid Fibre bass/midrange driver housed in a die-cast chassis which provides the extra rigidity to provide a cleaner, faster bass. Its aluminium tweeter incorporates a Nautilus<sup>™</sup> tube to absorb unwanted sonic radiation. The CWM652 also utilises a three-position high frequency switch to fine tune the sound. The incredibly easy to install frame includes QuickDogs<sup>™</sup> and plug-and-play functionality.