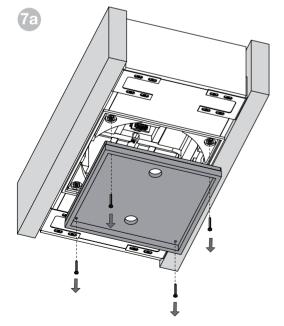

# BB CCM8.5





















# EU DECLARATION OF CONFORMITY

We,

## B&W Group Ltd.

whose registered office is situated at

# Dale Road, Worthing, West Sussex, BN11 2BH, United Kingdom

declare under our sole responsibility that the product:

## **BB CCM8.5**

complies with the EU Electro-Magnetic Compatibility (EMC) Directive 89/336/EEC, in pursuance of which the following standards have been applied:

EN 61000-6-1: 2007 EN 61000-6-3: 2001 EN 55020: 2002 EN 55013: 2001

and complies with the EU General Product Safety 2001/95/EC, in pursuance of which the following standard has been applied:

EN 60065: 2002

This declaration attests that the manufacturing process quality control and product documentation accord with the need to assure continued compliance.

The attention of the user is drawn to any specia