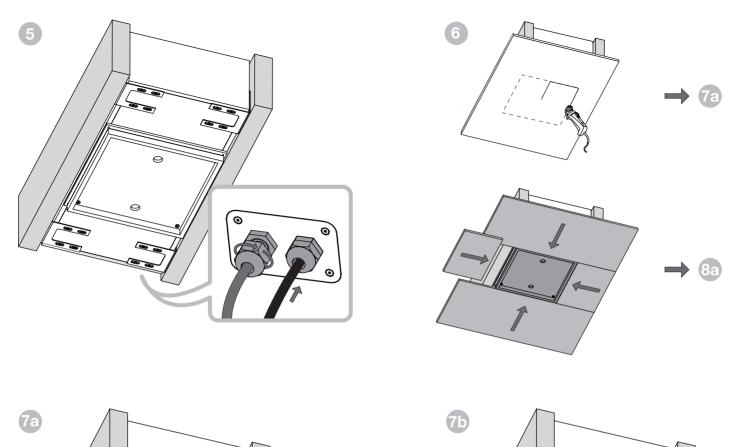

# BB CCM8.5





















# EU DECLARATION OF CONFORMITY

We,

## B&W Group Ltd.

whose registered office is situated at

# Dale Road, Worthing, West Sussex, BN11 2BH, United Kingdom

declare under our sole responsibility that the product:

## **BB CCM8.5**

complies with the EU Electro-Magnetic Compatibility (EMC) Directive 89/336/EEC, in pursuance of which the following standards have been applied:

EN 61000-6-1: 2007 EN 61000-6-3: 2001 EN 55020: 2002 EN 55013: 2001

and complies with the EU General Product Safety 2001/95/EC, in pursuance of which the following standard has been applied:

EN 60065: 2002

This declaration attests that the manufacturing process quality control and product documentation accord with the need to assure continued compliance.

The attention of the user is drawn to any spec