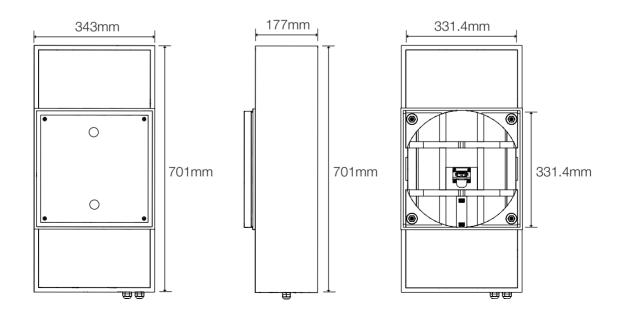

# BB CCM8.5





















# EU DECLARATION OF CONFORMITY

We,

## B&W Group Ltd.

whose registered office is situated at

# Dale Road, Worthing, West Sussex, BN11 2BH, United Kingdom

declare under our sole responsibility that the product:

## **BB CCM8.5**

complies with the EU Electro-Magnetic Compatibility (EMC) Directive 89/336/EEC, in pursuance of which the following standards have been applied:

EN 61000-6-1: 2007 EN 61000-6-3: 2001 EN 55020: 2002 EN 55013: 2001

and complies with the EU General Product Safety 2001/95/EC, in pursuance of which the following standard has been applied:

EN 60065: 2002

This declaration attests that the manufacturing process quality control and product documentation accord with the need to assure continued compliance.

The attention of the user is drawn to any special measures