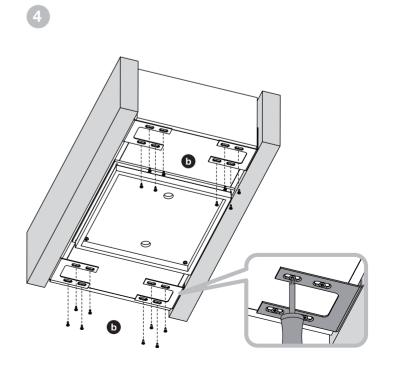

# BB CCM8.5





















# EU DECLARATION OF CONFORMITY

We,

## B&W Group Ltd.

whose registered office is situated at

# Dale Road, Worthing, West Sussex, BN11 2BH, United Kingdom

declare under our sole responsibility that the product:

## **BB CCM8.5**

complies with the EU Electro-Magnetic Compatibility (EMC) Directive 89/336/EEC, in pursuance of which the following standards have been applied:

EN 61000-6-1: 2007 EN 61000-6-3: 2001 EN 55020: 2002 EN 55013: 2001

and complies with the EU General Product Safety 2001/95/EC, in pursuance of which the following standard has been applied:

EN 60065: 2002

This declaration attests that the manufacturing process quality control and product documentation accord with the need to assure continued compliance.

The attention of the user is drawn to any sp