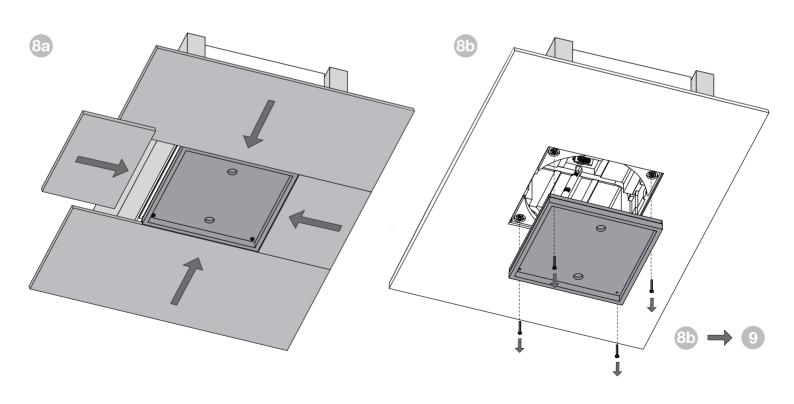

# BB CCM8.5





















# EU DECLARATION OF CONFORMITY

We,

## B&W Group Ltd.

whose registered office is situated at

# Dale Road, Worthing, West Sussex, BN11 2BH, United Kingdom

declare under our sole responsibility that the product:

## **BB CCM8.5**

complies with the EU Electro-Magnetic Compatibility (EMC) Directive 89/336/EEC, in pursuance of which the following standards have been applied:

EN 61000-6-1: 2007 EN 61000-6-3: 2001 EN 55020: 2002 EN 55013: 2001

and complies with the EU General Product Safety 2001/95/EC, in pursuance of which the following standard has been applied:

EN 60065: 2002

This declaration attests that the manufacturing process quality control and product documentation accord with the need to assure continued compliance.

The attention of the user is drawn to any special meas