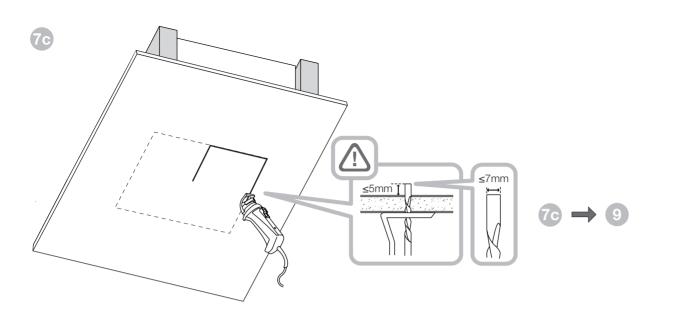

# BB CCM8.5





















# EU DECLARATION OF CONFORMITY

We,

## B&W Group Ltd.

whose registered office is situated at

# Dale Road, Worthing, West Sussex, BN11 2BH, United Kingdom

declare under our sole responsibility that the product:

## **BB CCM8.5**

complies with the EU Electro-Magnetic Compatibility (EMC) Directive 89/336/EEC, in pursuance of which the following standards have been applied:

EN 61000-6-1: 2007 EN 61000-6-3: 2001 EN 55020: 2002 EN 55013: 2001

and complies with the EU General Product Safety 2001/95/EC, in pursuance of which the following standard has been applied:

EN 60065: 2002

This declaration attests that the manufacturing process quality control and product documentation accord with the need to assure continued compliance.

The attention of the user is drawn to any special me