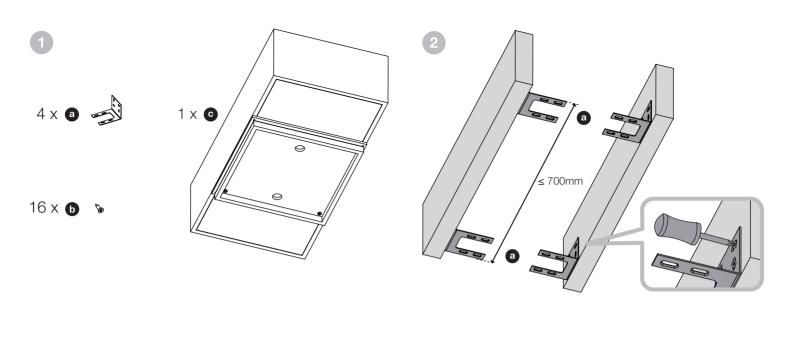

# BB CCM8.5





















# EU DECLARATION OF CONFORMITY

We,

## B&W Group Ltd.

whose registered office is situated at

# Dale Road, Worthing, West Sussex, BN11 2BH, United Kingdom

declare under our sole responsibility that the product:

## **BB CCM8.5**

complies with the EU Electro-Magnetic Compatibility (EMC) Directive 89/336/EEC, in pursuance of which the following standards have been applied:

EN 61000-6-1: 2007 EN 61000-6-3: 2001 EN 55020: 2002 EN 55013: 2001

and complies with the EU General Product Safety 2001/95/EC, in pursuance of which the following standard has been applied:

EN 60065: 2002

This declaration attests that the manufacturing process quality control and product documentation accord with the need to assure continued compliance.

The attention of the user is drawn to an