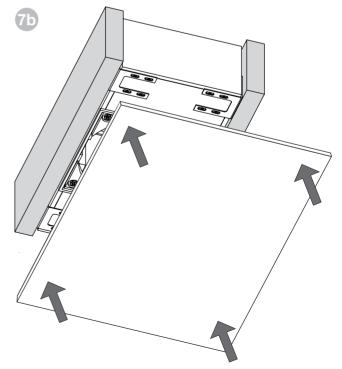

# BB CCM8.5





















# EU DECLARATION OF CONFORMITY

We,

## B&W Group Ltd.

whose registered office is situated at

# Dale Road, Worthing, West Sussex, BN11 2BH, United Kingdom

declare under our sole responsibility that the product:

## **BB CCM8.5**

complies with the EU Electro-Magnetic Compatibility (EMC) Directive 89/336/EEC, in pursuance of which the following standards have been applied:

EN 61000-6-1: 2007 EN 61000-6-3: 2001 EN 55020: 2002 EN 55013: 2001

and complies with the EU General Product Safety 2001/95/EC, in pursuance of which the following standard has been applied:

EN 60065: 2002

This declaration attests that the manufacturing process quality control and product documentation accord with the need to assure continued compliance.

The attention of the user is drawn to any special