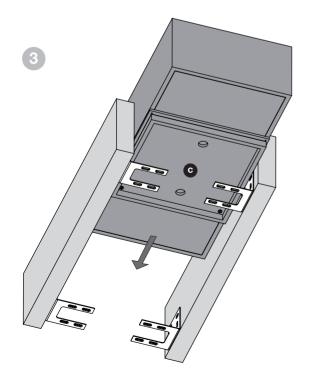

# BB CCM8.5





















# EU DECLARATION OF CONFORMITY

We,

## B&W Group Ltd.

whose registered office is situated at

# Dale Road, Worthing, West Sussex, BN11 2BH, United Kingdom

declare under our sole responsibility that the product:

## **BB CCM8.5**

complies with the EU Electro-Magnetic Compatibility (EMC) Directive 89/336/EEC, in pursuance of which the following standards have been applied:

EN 61000-6-1: 2007 EN 61000-6-3: 2001 EN 55020: 2002 EN 55013: 2001

and complies with the EU General Product Safety 2001/95/EC, in pursuance of which the following standard has been applied:

EN 60065: 2002

This declaration attests that the manufacturing process quality control and product documentation accord with the need to assure continued compliance.

The attention of the user is drawn to any