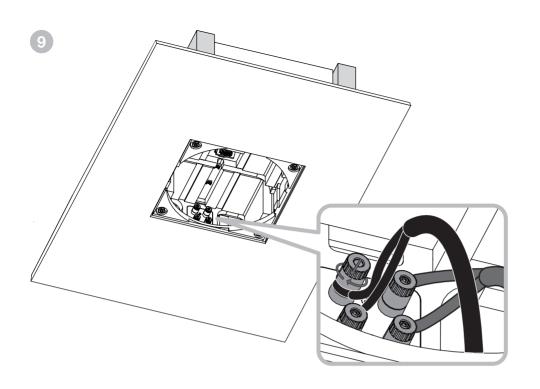

# BB CCM8.5





















# EU DECLARATION OF CONFORMITY

We,

## B&W Group Ltd.

whose registered office is situated at

# Dale Road, Worthing, West Sussex, BN11 2BH, United Kingdom

declare under our sole responsibility that the product:

## **BB CCM8.5**

complies with the EU Electro-Magnetic Compatibility (EMC) Directive 89/336/EEC, in pursuance of which the following standards have been applied:

EN 61000-6-1: 2007 EN 61000-6-3: 2001 EN 55020: 2002 EN 55013: 2001

and complies with the EU General Product Safety 2001/95/EC, in pursuance of which the following standard has been applied:

EN 60065: 2002

This declaration attests that the manufacturing process quality control and product documentation accord with the need to assure continued compliance.

The attention of the user is drawn to any special measur